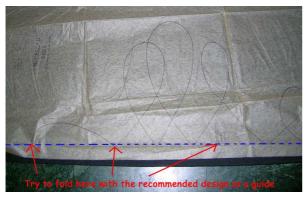

#### 1.1 CHOOSING SIZE & CUTTING PATTERN

Стр. 4 из 13 13.08.2010 12:16

[A] Cut the pattern pieces according to the size based on the Chest Measurement as recommended on the envelope. You will need Pieces No. 1 (BACK A CAPE), 2 (FRONT A CAPE), 3 (SLEEVES A CAPE) and 4 (HOOD A CAPE).