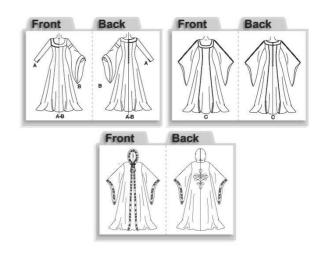

### [C] THE PATTERN

I used the commercial pattern <u>McCall's 3663</u>-View A Cape as the basic template for my Prisoner Of Azkaban Style School Robes and 1942 Moaning Myrtle School Robes with lots of simple modifications to fit the various need/design of the robes. This was on the recommendation of a member of the <u>Madame Malkins</u> Mailing List and coincidentally as I already have the pattern at hand (for LOTR-Elvish looking Gowns patterns)

Стр. 2 из 13

Costume Pieces

Close-Up Of Robe Pattern Pieces

Other Basic Robe pattern can of course be used as long as it has a Hood, Sleeves and Recommended NO Yoke. Most importantly, whatever pattern you use, you MUST MODIFY it to make it more like the original pattern used for the Harry Potter School Robe.