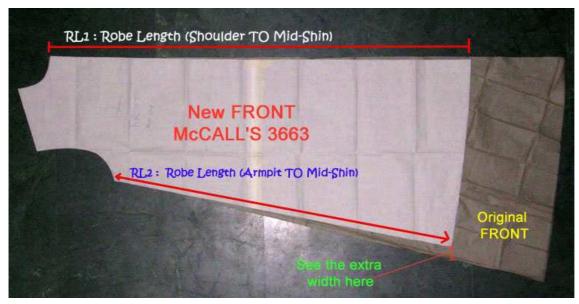

### [C] THE PATTERN

I used the commercial pattern <u>McCall's 3663</u>-View A Cape as the basic template for my Prisoner Of Azkaban Style School Robes and 1942 Moaning Myrtle School Robes with lots of simple modifications to fit the various need/design of the robes. This was on the recommendation of a member of the <u>Madame Malkins</u> Mailing List and coincidentally as I already have the pattern at hand (for LOTR-Elvish looking Gowns patterns)

Стр. 2 из 13

Costume Pieces

Close-Up Of Robe Pattern Pieces

Other Basic Robe pattern can of course be used as long as it has a Hood, Sleeves and Recommended NO Yoke. Most importantly, whatever pattern you use, you MUST MODIFY it to make it more like the original pattern used for the Harry Potter School Robe.