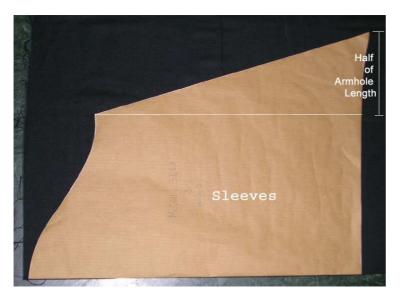

Стр. 2 из 13

Costume Pieces

Close-Up Of Robe Pattern Pieces

Other Basic Robe pattern can of course be used as long as it has a Hood, Sleeves and Recommended NO Yoke. Most importantly, whatever pattern you use, you MUST MODIFY it to make it more like the original pattern used for the Harry Potter School Robe.