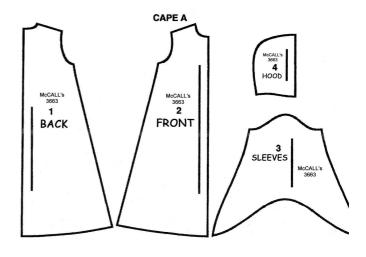

#### 1.1 CHOOSING SIZE & CUTTING PATTERN

Стр. 4 из 13 13.08.2010 12:16

[A] Cut the pattern pieces according to the size based on the Chest Measurement as recommended on the envelope. You will need Pieces No. 1 (BACK A CAPE), 2 (FRONT A CAPE), 3 (SLEEVES A CAPE) and 4 (HOOD A CAPE).