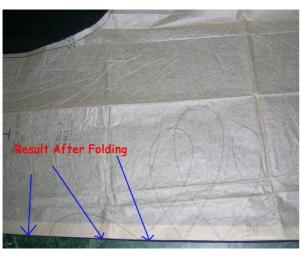

#### 1.1 CHOOSING SIZE & CUTTING PATTERN

Стр. 4 из 13 13.08.2010 12:16

[A] Cut the pattern pieces according to the size based on the Chest Measurement as recommended on the envelope. You will need Pieces No. 1 (BACK A CAPE), 2 (FRONT A CAPE), 3 (SLEEVES A CAPE) and 4 (HOOD A CAPE).