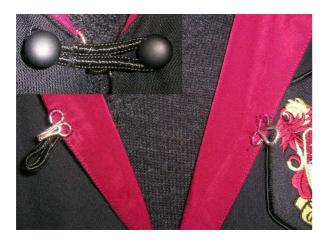

McCall's M3663 - View A Cape

Size (10mm) Black Buttons
Plain Black Cheongsam Frog Closure/Button
Size Hook & Eye (*Either Gold or Silver or Black at SGD0.50[People's Park] to SGD*[Spotlight])

Sewing Machine & Serger/Overlockers with Black & Maroon/Green/Blue/Mustard Threads