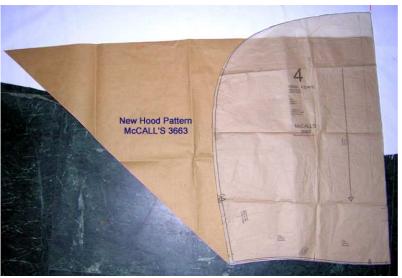

Стр. 2 из 13

Costume Pieces

Close-Up Of Robe Pattern Pieces

Other Basic Robe pattern can of course be used as long as it has a Hood, Sleeves and Recommended NO Yoke. Most importantly, whatever pattern you use, you MUST MODIFY it to make it more like the original pattern used for the Harry Potter School Robe.