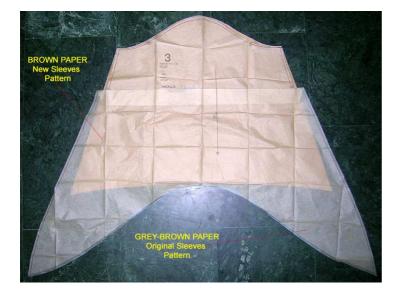

Стр. 2 из 13

Costume Pieces

Close-Up Of Robe Pattern Pieces

Other Basic Robe pattern can of course be used as long as it has a Hood, Sleeves and Recommended NO Yoke. Most importantly, whatever pattern you use, you MUST MODIFY it to make it more like the original pattern used for the Harry Potter School Robe.