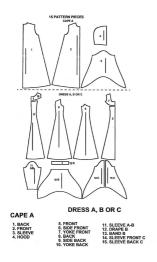

### [C] THE PATTERN

I used the commercial pattern <u>McCall's 3663</u>-View A Cape as the basic template for my Prisoner Of Azkaban Style School Robes and 1942 Moaning Myrtle School Robes with lots of simple modifications to fit the various need/design of the robes. This was on the recommendation of a member of the <u>Madame Malkins</u> Mailing List and coincidentally as I already have the pattern at hand (for LOTR-Elvish looking Gowns patterns)

Стр. 2 из 13

Costume Pieces

Close-Up Of Robe Pattern Pieces

Other Basic Robe pattern can of course be used as long as it has a Hood, Sleeves and Recommended NO Yoke. Most importantly, whatever pattern you use, you MUST MODIFY it to make it more like the original pattern used for the Harry Potter School Robe.

#### 1.1 CHOOSING SIZE & CUTTING PATTERN

Стр. 4 из 13 13.08.2010 12:16

[A] Cut the pattern pieces according to the size based on the Chest Measurement as recommended on the envelope. You will need Pieces No. 1 (BACK A CAPE), 2 (FRONT A CAPE), 3 (SLEEVES A CAPE) and 4 (HOOD A CAPE).