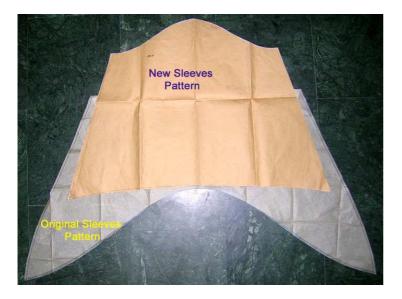

Стр. 2 из 13

Costume Pieces

Close-Up Of Robe Pattern Pieces

Other Basic Robe pattern can of course be used as long as it has a Hood, Sleeves and Recommended NO Yoke. Most importantly, whatever pattern you use, you MUST MODIFY it to make it more like the original pattern used for the Harry Potter School Robe.